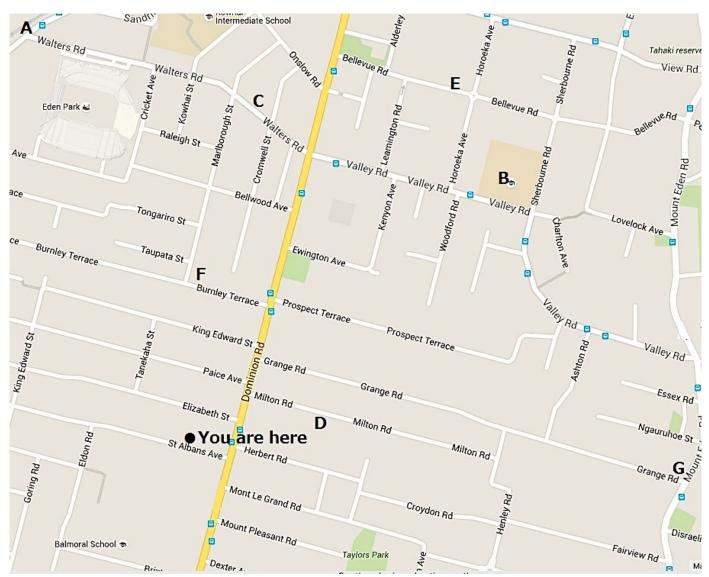

## Notes:

Confirm which study abroad location the student is going to and use the appropriate map. For students going on a study abroad program in <u>Auckland NZ</u>, use this map!

- A = Kingsland Train Station
- B = Mt. Eden Primary School
- C= Countdown Supermarket
- D= Mt. Eden Kindergarten
- G= Post Office