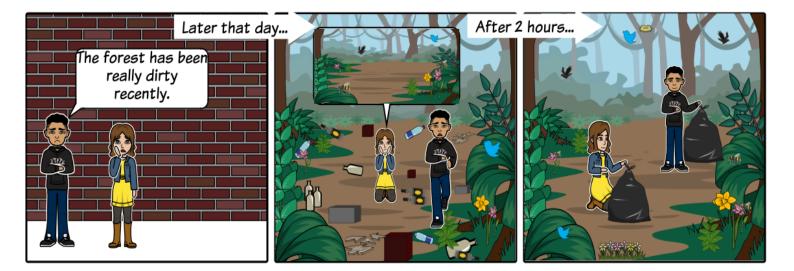

## Preparation to read -> 20 seconds

 $\downarrow$ 

You should begin with this sentence: One day, Hina and Jiro decided to work on something.

 $\downarrow$ 

weblio英会話

## Questions:

| 15<br>seconds                       |         | w I'm going to ask you four questions. Are you ready? "<br>the first two questions, you may look at the Speaking Test material."                                    | 15 seconds                  |  |  |
|-------------------------------------|---------|---------------------------------------------------------------------------------------------------------------------------------------------------------------------|-----------------------------|--|--|
| 30<br>seconds                       | No. 1   | According to the article, what is the result of the growing interest of people in nature?                                                                           | 30 seconds                  |  |  |
| Preparation to answer -> 20 seconds |         |                                                                                                                                                                     |                             |  |  |
| answer -><br>120<br>seconds         | No. 2   | Now, please look at the picture and describe the situation. You have 20 seconds to prepare. Your story should start with the sentence on the card.                  | answer -><br>120<br>seconds |  |  |
|                                     |         | Preparation to answer -> 20 seconds                                                                                                                                 |                             |  |  |
| 5 seconds                           |         | "Now, Mr./Ms, please close the speaking test material."                                                                                                             | 5 seconds                   |  |  |
| 30<br>seconds                       | No. 3   | Some people say that it is more expensive to live a completely environmentally-friendly life. What do you think about that?                                         | 30 seconds                  |  |  |
|                                     |         |                                                                                                                                                                     |                             |  |  |
| 30<br>seconds                       | No. 4   | Today, many people prefer eating out at restaurants to cooking and eating<br>at home. Do you think more and more people will not know how to cook<br>in the future? | 30 seconds                  |  |  |
| 5 seconds                           | 10. Tha | ank you so much for your time. Have a great day!                                                                                                                    | 5 seconds                   |  |  |
|                                     | Targ    | et completion for administering this test and giving grade is 10-15minutes                                                                                          |                             |  |  |