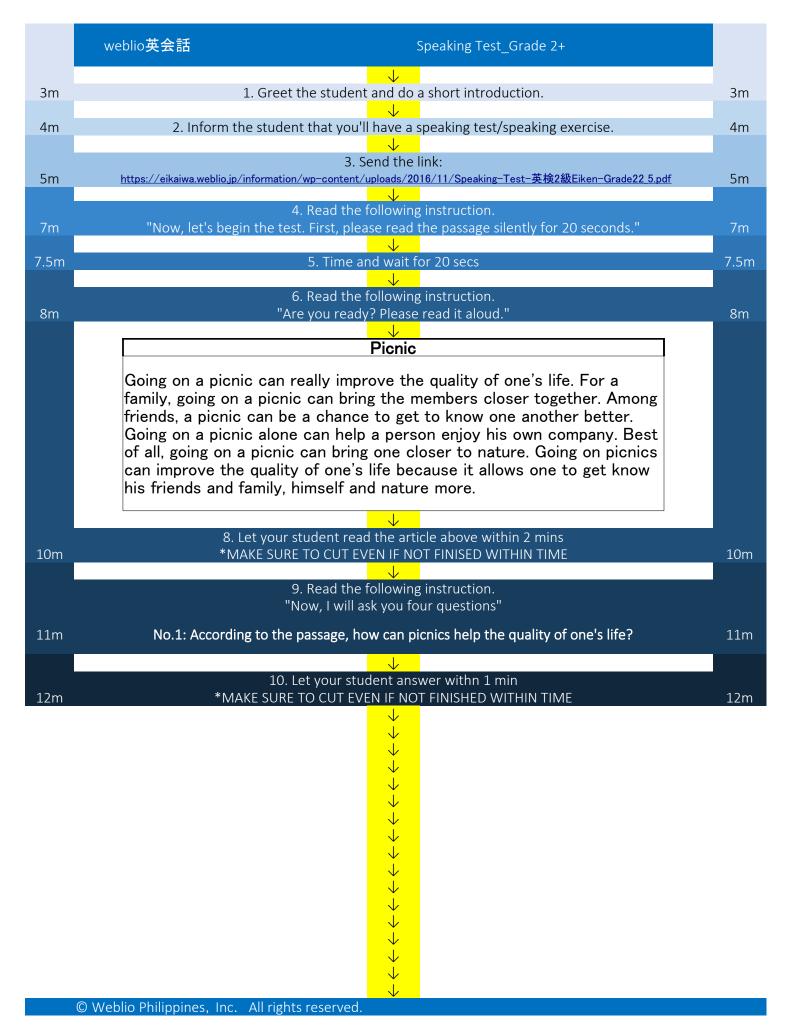

|       | weblio英会話          Speaking Test_Grade 2+                                                                           |       |
|-------|---------------------------------------------------------------------------------------------------------------------|-------|
|       | 11. Read the following instruction.                                                                                 |       |
|       | "No.2; Now, please look at the picture and describe the situation. " "You have 20 seconds to prepare."              |       |
| 13m   | "Your story should begin with the sentence on the card."                                                            | 13m   |
|       |                                                                                                                     |       |
| 13.5m | 12. Time and wait for 20 secs.                                                                                      | 13.5m |
|       | 13. Read the following instruction.                                                                                 |       |
| 14m   | "Are you ready? Please answer"  *MAKE SURE YOUR STUDENT STARTS ANSWERING WITH THE SENTNENCE BELOW                   | 14m   |
|       | One day, Lisa and Ana were talking                                                                                  |       |
|       | You should begin with this sentence: <b>about doing something different for the weekend.</b>                        |       |
|       | your student has to answer within 2mins                                                                             |       |
| 16m   | *MAKE SURE TO CUT EVEN IF NOT FINISHED WITHIN TIME                                                                  | 16m   |
|       |                                                                                                                     |       |
|       | that weekend at in the afternoon                                                                                    |       |
|       | the park of that weekend                                                                                            |       |
|       |                                                                                                                     |       |
|       |                                                                                                                     |       |
|       | I'm bored.                                                                                                          |       |
|       |                                                                                                                     |       |
|       |                                                                                                                     |       |
|       |                                                                                                                     |       |
|       |                                                                                                                     |       |
|       |                                                                                                                     |       |
|       |                                                                                                                     |       |
|       |                                                                                                                     |       |
|       | Marie Sam                                                                                                           |       |
|       | To jet Screenshäl                                                                                                   |       |
| 16m   | 14. Read the instruction.                                                                                           | 16m   |
| 16.5m | "Now, Mr./Ms, please close the file."                                                                               | 16.5m |
|       |                                                                                                                     |       |
|       | 15. Read the instruction.                                                                                           |       |
|       | "Now, lets proceed to No.3."  Some people say that going on a picnic is just a waste of time. Do you agree? Why     |       |
| 17m   | or why not?                                                                                                         | 17m   |
| 10    |                                                                                                                     | 10    |
| 18m   | 16. Let your student answer the question within 1 min. *MAKE SURE TO CUT EVEN IF NOT FINISHED WITHIN TIME           | 18m   |
|       |                                                                                                                     |       |
|       | 17. Read the instruction.                                                                                           |       |
|       | "Now, lets proceed to No.4."  Do you think you can learn a lot of things outside of school? If yes, why? If no, why |       |
| 19m   | not?                                                                                                                | 19m   |
|       |                                                                                                                     |       |
| 20    | 18. Let your student answer the question within 1 min.                                                              | 20:   |
| 20m   | *MAKE SURE TO CUT EVEN IF NOT FINISHED WITHIN TIME © Weblio Philippines, Inc. All rights reserved.                  | 20m   |
|       | - Treatile transported into Air ingree reserved.                                                                    |       |